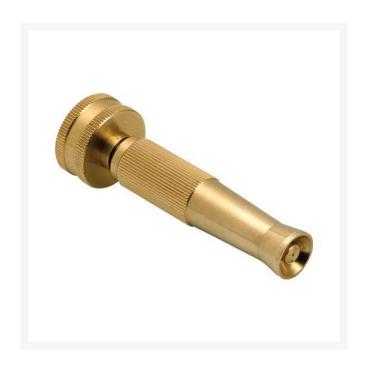

## **Underhill Multimax Adjustable NOZZLE-3/4in FHT Inlet**

RGGNA-75

## **Details**

This high-pressure, easy-twist, variable pattern nozzle features a no-leak design with fine mist to power jet spray adjustment. Solid machined brass construction. Constant flow smooth operation and simple reliable long life. Brass. 4" Length x 3/4" FHT inlet.

- Variable twist pattern
- Solid machined brass construction
- sonstant flow smooth operation
- Simple, reliable long life
- 4" x 3/4" inlet

## **Specifications**

Manufacturer Underhill 4 in Hose Length Lid Diameter .75 in Material Solid brass

3334 E Milber St Tucson, 85714

800-528-3446

https://www.rrproducts.com/