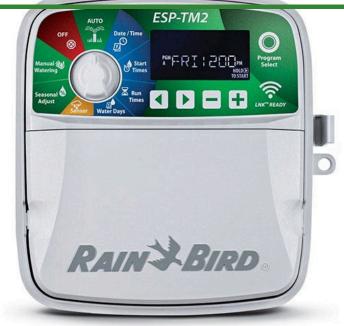

## Rain Bird ESP-TM2 Controller - 4 Station 120VAC

RGF44224

## **Details**

The ESP-TM2 irrigation controller is the perfect option for basic residential solutions. Building upon Rain Bird's legacy of The Intelligent Use of Water, this controller offers simple water saving features that you will actually use. With the flexibility of 3 programs and 4 start times available per program, you can tailor your watering schedule to your landscape's needs. The ESP-TM2 provides the Extra Simple Programming interface you are familiar with in a controller that is built to last! Best of all, you can upgrade the ESP-TM2 into a WiFi-enabled controller by simply installing a new LNK WiFi Module, without having to replace the entire unit.

- QUICK TO INSTALL Available in 4,6,8, and 12 station models. Suitable for indoor or outdoor installations. Factory installed outdoor rated power cord for your convenience.
- SIMPLE TO PROGRAM Quickly program a schedule in just 3 steps. 3 available programs with up to 4 start times each.
- WIFI CONNECTIVITY By simply plugging in a Rain Bird LNK WiFi Module (sold separately), users can access, operate and monitor their irrigation system.
- ADVANCED FEATURES Contractor Default allows you to easily save and restore your custom schedule. Delay Watering up to 14 days and automatically resume watering after the set delay has elapsed. Bypass Rain Sensor for any station gives you the ability to