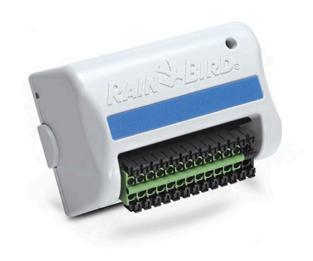

## Rain Bird Esp-Lx 12-STATION Module

RGF42220

- Adds 12 additional stations to Rain Bird ESP-LX Series modular controllers.
- Can be installed in any available slot.
- Hot-swappable 12-station expansion module can be installed without powering down the controller.
- Compatible with Rain Bird ESP-LXME, ESP-LXMEF and ESP-LX Basic series Irrigation controllers.