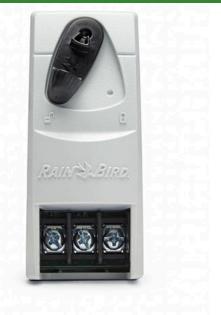

## Rain Bird Esp-Me 3 Station Module

## **Details**

With 4 to 22-station scalability, the ESP-Me helps you better serve your customers. Install the same controller on residential and light commercial sites the more stations you add, the more you save, providing you and your customers with more value for your money. Best of all, you can upgrade existing ESP-Me installations by simply installing a new WiFi-compatible front panel and LNK Wifi Module, without having to replace the entire unit. Make your controller SMART with EPA WaterSense certification by adding the LNK WiFi module and a WR2 rain sensor.