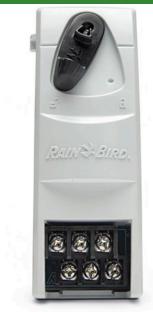

## Rain Bird Esp-Me 6 Station Module

RGF38260

## **Details**

With 4 to 22-station scalability, the ESP-Me helps you better serve your customers. Install the same controller on residential and light commercial sites the more stations you add, the more you save, providing you and your customers with more value for your money. Best of all, you can upgrade existing ESP-Me installations by simply installing a new WiFi-compatible front panel and LNK Wifi Module, without having to replace the entire unit. Make your controller SMART with EPA WaterSense certification by adding the LNK WiFi module and a WR2 rain sensor.