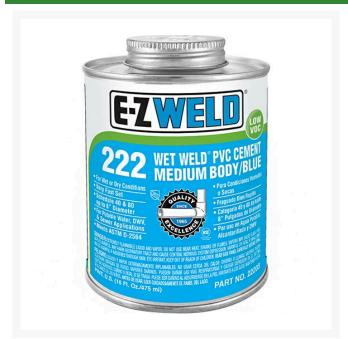

## Wet Weld PVC Cement Wet/Dry Condition Medium Body Blue - Quart RGEZ22204

## **Details**

E-Z Weld Wet Weld is a medium bodied, fast set PVC Solvent Cement. This cement is formulated for use on PVC pipes and fittings. It may also be used on small diameter pipes and fittings. A cement offered for wet conditions and or quick pressurization. Making a joint while water is present is very risky. Care must be taken and water from the joining surface should be removed. If moisture is still present on the joining surface, work quickly and a longer cure time should be allowed. When joining large diameter pipe & fittings the use of primers is hightly recommended.

## **Specifications**

Manufacturer E-Z Weld Container Size 1 qt

**R&R Products Inc** 3334 E Milber St Tucson, 85714 800-528-3446

https://www.rrproducts.com/