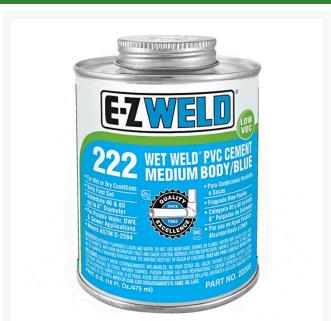

## Wet Weld PVC Cement Wet/Dry Condition Medium Body Blue - 1/2 Pint RGEZ22202

## **Details**

E-Z Weld Wet Weld is a medium bodied, fast set PVC Solvent Cement. This cement is formulated for use on PVC pipes and fittings. It may also be used on small diameter pipes and fittings. A cement offered for wet conditions and or quick pressurization. Making a joint while water is present is very risky. Care must be taken and water from the joining surface should be removed. If moisture is still present on the joining surface, work quickly and a longer cure time should be allowed. When joining large diameter pipe & fittings the use of primers is hightly recommended.

## **Specifications**

Manufacturer E-Z Weld Container Size 0.5 pt

**R&R Products Inc** 3334 E Milber St Tucson, 85714 800-528-3446

https://www.rrproducts.com/