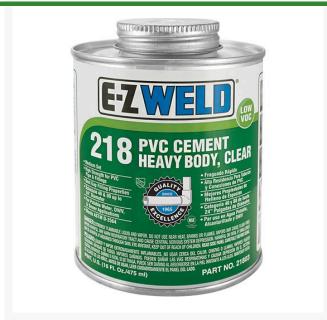

## **PVC Cement Heavy Body Clear - Quart**

## **Details**

E-Z Weld Heavy Body Clear is a heavy bodied, slow set PVC Solvent Cement. This cement is part of the Industrial Grade line of products. This cement is formulated for use on PVC pipes and fittings. It is viscous (thick) and, carries very good gap filling properties. This cement is ideal for joining large diameter PVC / uPVC pipes & fittings where the gap between pipes and fittings is large. It may also be used on small diameter pipes and fittings. This cement requires a longer cure time. When joining large diameter pipe & fittings the use of primers is highly recommended.

## **Specifications**

Manufacturer E-Z Weld Manufacturer's 21804

Model No

Container Size 1 qt

**R&R Products Inc** 

3334 E Milber St Tucson, 85714 800-528-3446

https://www.rrproducts.com/