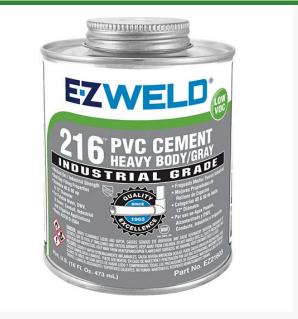

## **PVC Cement Heavy Body-Gray - Pint**

## **Details**

E-Z Weld Heavy Body Gray is a heavy bodied, slow set PVC Solvent Cement. This cement is part of the Industrial Grade line of products. This cement is formulated for use on PVC pipes and fittings. It is viscous (thick) and, carries very good gap filling properties. This cement is ideal for joining large diameter PVC / uPVC pipes & fittings. This cement requires a longer cure time. When joining large diameter pipe & fittings use of primers is highly recommended.

## **Specifications**

Manufacturer E-Z Weld Container Size 1 pt

**R&R Products Inc** 3334 E Milber St Tucson, 85714

800-528-3446

https://www.rrproducts.com/