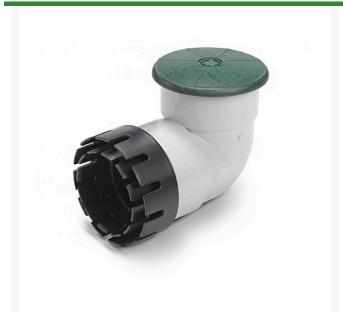

## Rain Bird Pop-Up Valve - 4 in El & Hub RGDPUV4EHUB

## **Details**

A pop-up water relief valve (also commonly known as a pop-up drainage emitter) is normally closed except when there is a build up of hydrostatic pressure. As the drainage pipes fill and build up slight pressure, the cover rises to allow the excess water to escape. Once the water is discharged, the pressure drops and a stainless steel spring automatically retracts the cover to its closed flush position. The flush design of the product ensures that it blends well into the surrounding area. It is manufactured from a structurally foamed High Density Polyethylene (HDPE) with a UV inhibitor to reduce sun damage. Typical application is at the discharge end of the drainage pipe. Can be installed in either a vertical or horizontal position.