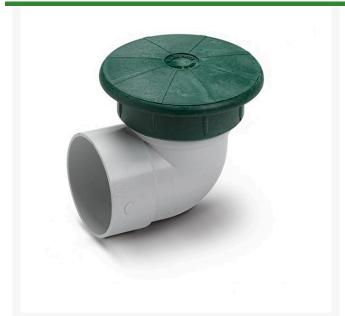

## Rain Bird Pop-Up Valve w/ 3 in Elbow RGDPUV3E

## **Details**

A pop-up water relief valve (also commonly known as a pop-up drainage emitter) is normally closed except when there is a build up of hydrostatic pressure. As the drainage pipes fill and build up slight pressure, the cover rises to allow the excess water to escape. Once the water is discharged, the pressure drops and a stainless steel spring automatically retracts the cover to its closed flush position. The flush design of the product ensures that it blends well into the surrounding area. It is manufactured from a structurally foamed High Density Polyethylene (HDPE) with a UV inhibitor to reduce sun damage. Typical application is at the discharge end of the drainage pipe. Can be installed in either a vertical or horizontal position.