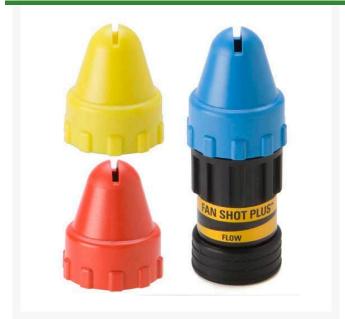

## **Details**

The Fan Shot is a slotted fan spray nozzle designed for various flows both with and without regulators. The Fan Shot is available in 3/4" and 1" models. All of the color coded nozzles can be purchased on regulated or non-regulated bodies, individually or in a combo kit.

- Slotted fan spray nozzle
- Designed for various flows both with and without regulators
- 3 nozzle combination
- Economical High-Impact plastic construction
- Blue = 30 gpm, Red = 20 gpm, Yellow = 10 gpm