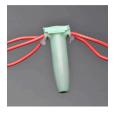

## **Details**

Connections Made Easy. When your installation crew is making countless wire connections on a job site, why slow them down with unnecessary work steps? Using Rain Bird's DBRY20 Wire Connectors, gets the job done faster. Unlike other wire connectors on the market, Rain Bird's DBRY20 wire connectors are quick to install and provide reliable moisture sealing for controller and valve electrical connections you can count on. These are the only wire connectors you'll need! Avoid Call Backs - Locating and repairing a corroded wire splice costs your business time and money. Avoid unnecessary service call backs, use the Rain Bird DB Series Wire Connector for reliable connections. The Strain Relief ensures wires are secure and won't pull apart.