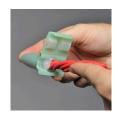

## **Details**

Connections Made Easy. When your installation crew is making countless wire connections on a job site, why slow them down with unnecessary work steps? Using Rain Bird's DBRY20 Wire Connectors, gets the job done faster. Unlike other wire connectors on the market, Rain Bird's DBRY20 wire connectors are quick to install and provide reliable moisture sealing for controller and valve electrical connections you can count on. These are the only wire connectors you'll need! Avoid Call Backs - Locating and repairing a corroded wire splice costs your business time and money. Avoid unnecessary service call backs, use the Rain Bird DB Series Wire Connector for reliable connections. The Strain Relief ensures wires are secure and won't pull apart.