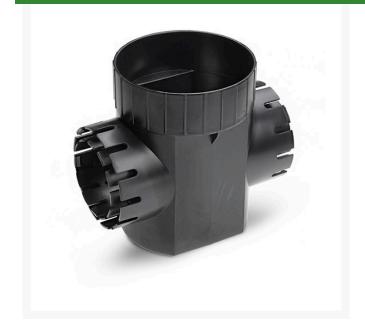

## Details

A Round Catch Basin is used to collect and discharge excess water in order to prevent potential damage to landscapes and property. This basin has either one or two universal outlets which can be used with 3" and 4" Sewer & Drain Pipe (ASTM D2729), 3" and 4" Corrugated Pipe, and 3" and 4" Triple Wall Pipe. This basin is designed to accept the 6" Round Flat, 6" Round Atrium, and 7" Square Universal grates, and includes a sump, which allows sediment to settle in the basin to minimize clogging of pipes.