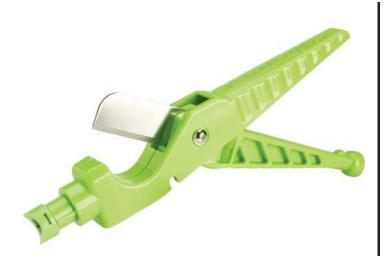

## **Details**

The versatile Punch N' Cut is an all-in-one micro irrigation tool to hole punch tubing, insert and remove 1/4" emitters and fittings and cut up to 1" poly tubing, soaker hose and PVC in your drip irrigation system. The cutter tool punches a 0.12" or 0.18" hole in poly tubing, the hole punch punches holes, installs and removes fittings or emitters. The cutting tool is extremely sharp and easily cuts a smooth cut in 1/2" tubing or up to 1" Schedule 40 PVC.