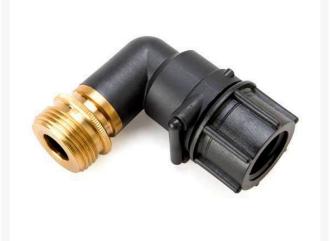

## Details

The Hose Head adapter is a quick and easy way to convert a standard rotor to a 360 degree swiveling hose bib. This adapter allows you to connect a standard 1" or 3/4" hose to many Rain Bird, Hunter, Toro and John Deere rotors. Simply remove the internal assembly, install the Hose Head and you're set. Each Hose Head comes with both 3/4" and 1" fittings. The Hose Head will work with: Rain Bird Eagle 700 900 series, Hunter G60 G70 G90 G800 series, Toro 630 650 660 680 730 750 760 780 830 850 860 880 series, Signature D50 D55 D70 D75 series and Signature 280 series.