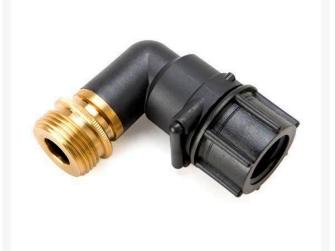

## Details

The Hose Head adapter is a quick and easy way to convert a standard rotor to a 360 degree swiveling hose bib. This adapter allows you to connect a standard 1" or 3/4" hose to many Rain Bird, Hunter, Toro and John Deere rotors. Simply remove the internal assembly, install the Hose Head and you're set. Each Hose Head comes with both 3/4" and 1" fittings. The Hose Head will work with: Rain Bird Eagle 700 900 series, Hunter G60 G70 G90 G800 series, Toro 630 650 660 680 730 750 760 780 830 850 860 880 series, Signature D50 D55 D70 D75 series and Signature 280 series.