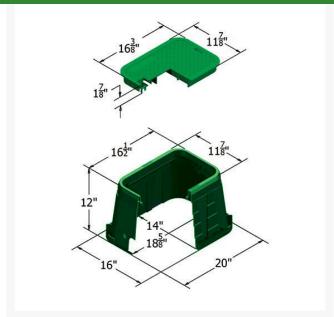

## Carson Valve Box w/Lid 1015 - Green Blank

RGC10151237

## **Details**

The Carson 1015-12 irrigation control valve box offers a variety of features, including lid seat collar for increased durability, and improved ribbing structure for maximum strength. That's the TrussT design. Other features include a heavy-duty seat collar, optional bolt down device for lock options, and a variety of cover and marking options. HDPE (high-density polyethylene) construction. UV inhibitors. 3" and 6" extensions available. Made in USA.

## **Specifications**

Manufacturer Carson Indicator ICV Lid Color Green Valve Box Depth 12 in

800-528-3446

https://www.rrproducts.com/