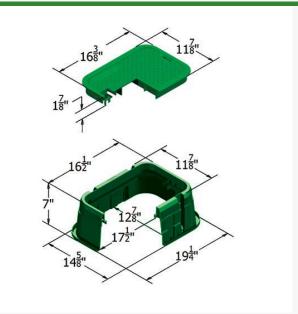

## Details

The Carson 1015-12 irrigation control valve box offers a variety of features, including lid seat collar for increased durability, and improved ribbing structure for maximum strength. That's the TrussT design. Other features include a heavy-duty seat collar, optional bolt down device for lock options, and a variety of cover and marking options. HDPE (high-density polyethylene) construction. UV inhibitors. 3" and 6" extensions available. Made in USA.

## Specifications

| Manufacturer    |
|-----------------|
| Indicator       |
| Lid Color       |
| Valve Box Depth |

Carson ICV Green 7 in

**Replacement Parts** 

RGC10154072

Carson Lid Only 1015 -Green ICV