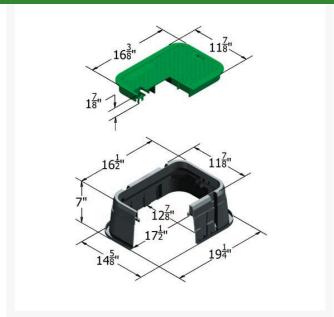

#### **Details**

The Carson 1015-12 irrigation control valve box offers a variety of features, including lid seat collar for increased durability, and improved ribbing structure for maximum strength. That's the TrussT design. Other features include a heavy-duty seat collar, optional bolt down device for lock options, and a variety of cover and marking options. HDPE (high-density polyethylene) construction. UV inhibitors. 3" and 6" extensions available. Made in USA.

## **Specifications**

Manufacturer Carson Indicator ICV Lid Color Green Valve Box Depth 7 in