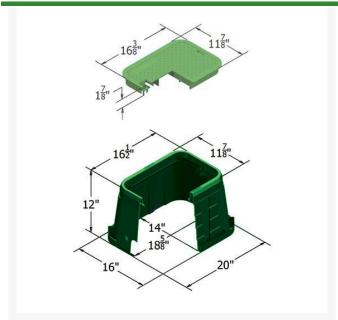

## **Details**

The Carson 1015-12 irrigation control valve box offers a variety of features, including lid seat collar for increased durability, and improved ribbing structure for maximum strength. That's the TrussT design. Other features include a heavy-duty seat collar, optional bolt down device for lock options, and a variety of cover and marking options. HDPE (high-density polyethylene) construction. UV inhibitors. 3" and 6" extensions available. Made in USA.

## **Specifications**

Manufacturer Carson Indicator ICV Lid Color Green Valve Box Depth 12 in