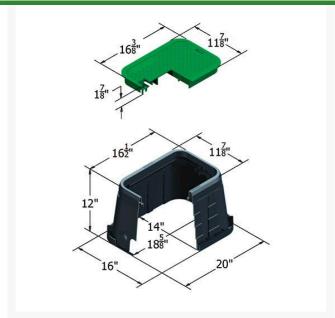

#### **Details**

The Carson 1015-12 irrigation control valve box offers a variety of features, including lid seat collar for increased durability, and improved ribbing structure for maximum strength. That's the TrussT design. Other features include a heavy-duty seat collar, optional bolt down device for lock options, and a variety of cover and marking options. HDPE (high-density polyethylene) construction. UV inhibitors. 3" and 6" extensions available. Made in USA.

## **Specifications**

Manufacturer Carson
Indicator ICV
Lid Color Green
Valve Box Depth 12 in