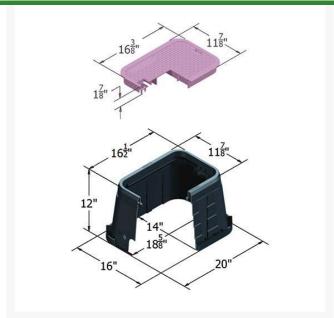

## **Details**

The Carson 1015-12 irrigation control valve box offers a variety of features, including lid seat collar for increased durability, and improved ribbing structure for maximum strength. That's the TrussT design. Other features include a heavy-duty seat collar, optional bolt down device for lock options, and a variety of cover and marking options. HDPE (high-density polyethylene) construction. UV inhibitors. 3" and 6" extensions available. Made in USA.

## **Specifications**

Manufacturer Carson Manufacturer's 1015

Model No

Indicator ICV
Lid Color Purple
Valve Box Depth 12 in

**R&R Products Inc** 3334 E Milber St Tucson, 85714

800-528-3446

https://www.rrproducts.com/