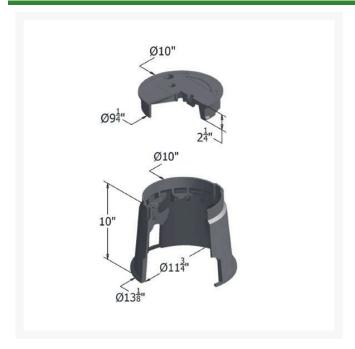

## **Details**

Carson 910 Specification Grade 10" diameter round boxes are offered with flush covers or T-cover lids with an optional bolt down device; 10" depth. They are ideal for turf applications. Features include rigid side walls, structural foam manufacturing process, HDPE (high-density polyethylene) construction, lock/bolt down option, twist lock lid, lid finger hole, UV inhibitors, and multiple colors. Made in USA.

## **Specifications**

Manufacturer Carson
Indicator Blank
Lid Color Black
Valve Box Depth 10 in