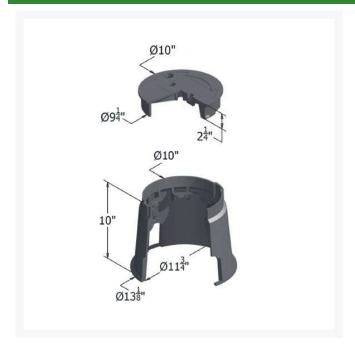

## **Details**

Carson 910 Specification Grade 10" diameter round boxes are offered with flush covers or T-cover lids with an optional bolt down device; 10" depth. They are ideal for turf applications. Features include rigid side walls, structural foam manufacturing process, HDPE (high-density polyethylene) construction, lock/bolt down option, twist lock lid, lid finger hole, UV inhibitors, and multiple colors. Made in USA.

## **Specifications**

Manufacturer Carson ICV Indicator Lid Color Black Valve Box Depth 10 in