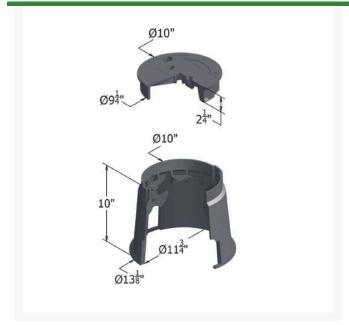

## **Details**

Carson 910 Specification Grade 10" diameter round boxes are offered with flush covers or T-cover lids with an optional bolt down device; 10" depth. They are ideal for turf applications. Features include rigid side walls, structural foam manufacturing process, HDPE (high-density polyethylene) construction, lock/bolt down option, twist lock lid, lid finger hole, UV inhibitors, and multiple colors. Made in USA.

## **Specifications**

Manufacturer Carson Indicator ICV Lid Color Black Valve Box Depth 10 in