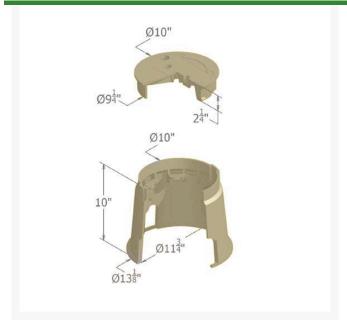

## **Details**

Carson 910 Specification Grade 10" diameter round boxes are offered with flush covers or T-cover lids with an optional bolt down device; 10" depth. They are ideal for turf applications. Features include rigid side walls, structural foam manufacturing process, HDPE (high-density polyethylene) construction, lock/bolt down option, twist lock lid, lid finger hole, UV inhibitors, and multiple colors. Made in USA.

## **Specifications**

Manufacturer Carson Valve Box Depth 10 in