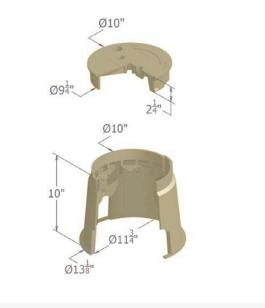

### Details

Carson 910 Specification Grade 10" diameter round boxes are offered with flush covers or T-cover lids with an optional bolt down device; 10" depth. They are ideal for turf applications. Features include rigid side walls, structural foam manufacturing process, HDPE (high-density polyethylene) construction, lock/bolt down option, twist lock lid, lid finger hole, UV inhibitors, and multiple colors. Made in USA.

## Specifications

Manufacturer Valve Box Depth Carson 10 in