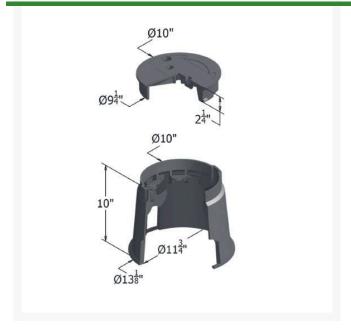

## Carson Valve Box w/Lid 0910 Spec **Grade - Black ICV**

RGC09101027

## **Details**

Carson 910 Specification Grade 10" diameter round boxes are offered with flush covers or T-cover lids with an optional bolt down device; 10" depth. They are ideal for turf applications. Features include rigid side walls, structural foam manufacturing process, HDPE (high-density polyethylene) construction, lock/bolt down option, twist lock lid, lid finger hole, UV inhibitors, and multiple colors. Made in USA.

## **Specifications**

Manufacturer Carson Indicator ICV Lid Color Black Valve Box Depth 10 in