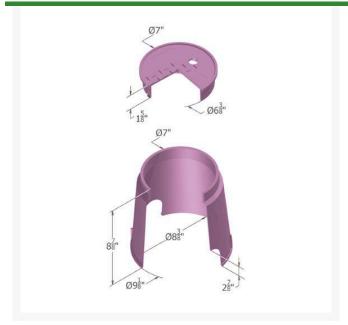

## **Details**

Carson Spec 8" line of valve boxes meet any of your engineering specification needs. They are ideal for turf applications. Features include 9" depth, rigid side walls, structural foam manufacturing process, HDPE (high-density polyethylene) construction, snap tight lid, lid finger hold, and UV inhibitors. Made in USA.

## **Specifications**

Manufacturer Carson Indicator RW Lid Color Purple Valve Box Depth 9 in