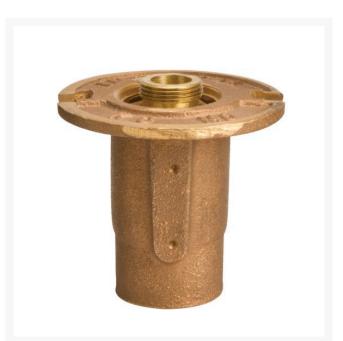

## Details

BRASS TOP FEATURES: Available in 1" or 2" pop-up action. Body constructed of cast red brass. Inner body and spindle machined from yellow brass. Metal-to-metal seating. BP-M and BPH-M accepts "M" series nozzles.

## Specifications

| Manufacturer        | R&R Products |
|---------------------|--------------|
| Body Height         | 2.25 in      |
| Cap Diameter        | 2.25 in      |
| Inlet Size          | 1/2 in       |
| Material            | Brass        |
| Maximum Pressure    | 50 psi       |
| Pop-up Height       | 1 in         |
| Sprinkler Operating | 15 - 30 psi  |
| Range               |              |
|                     |              |