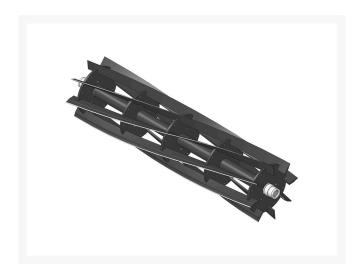

# Reel - 8 Blade 27x7

R115-8275

#### **Details**

R&R Reel blades are manufactured from high carbon-boron alloy steel and then hardened to RC46-49 to match the temper of our bedknives and original equipment bedknives. All R&R Reels are cylindrically ground on bearing surfaces and then relief ground. Reels are then precision computer balanced for extended bearing and reel life. R&R Products Reels are guaranteed against defects in material and workmanship for the life of the reel under normal use.

- High Carbon-Boron Alloy Steel
- Cylindrically Ground on Bearing Surfaces
- Precision Computer Balanced