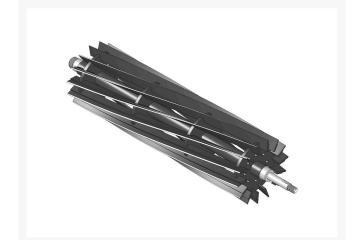

# Reel - 14 Blade

R115-8255

### Details

R&R Reel blades are manufactured from high carbon-boron alloy steel and then hardened to RC46-49 to match the temper of our bedknives and original equipment bedknives. All R&R Reels are cylindrically ground on bearing surfaces and then relief ground. Reels are then precision computer balanced for extended bearing and reel life. R&R Products Reels are guaranteed against defects in material and workmanship for the life of the reel under normal use.

- High Carbon-Boron Alloy Steel
- Cylindrically Ground on Bearing Surfaces
- Precision Computer Balanced