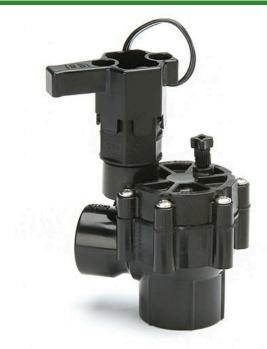

## Rain Bird DVA Series Electric Angle Valve 24VAC - 1" Fpt x Fpt

RGB72500

## **Details**

The Rain Bird DV/DVF valve is the premium valve product chosen by more professionals than any other valve on the market. Its long history of reliable performance makes it the natural choice for your landscape. Its consistent, problem-free performance means you can spend less time thinking about your irrigation system and more time enjoying your landscape. Use DV/DVF series valves in location where the use of a separate pressure vacuum breaker (PVB) or a double-check valve is required by city codes to protect against back flow. Check your local city codes to determine what type of valves are required. All Rain Bird residential valves work with any standard sprinkler timer. Accepts Rain Bird TBOS latching solenoid for use with most batteryoperated controllers. Not recommended for use with two-wire control systems.