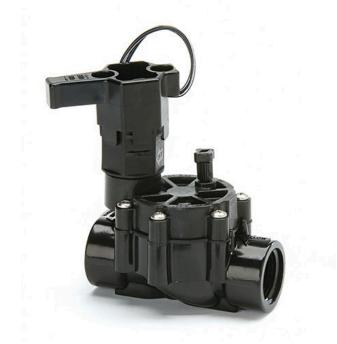

## Rain Bird DV Series Electric Valve 24VAC - 1" Fpt x Fpt RGB72231

## Details

The Rain Bird DV/DVF valve is the premium valve product chosen by more professionals than any other valve on the market. Its long history of reliable performance makes it the natural choice for your landscape. Its consistent, problem-free performance means you can spend less time thinking about your irrigation system and more time enjoying your landscape. Use DV/DVF series valves in location where the use of a separate pressure vacuum breaker (PVB) or a double-check valve is required by city codes to protect against back flow. Check your local city codes to determine what type of valves are required. All Rain Bird residential valves work with any standard sprinkler timer. Accepts Rain Bird TBOS latching solenoid for use with most batteryoperated controllers. Not recommended for use with two-wire control systems.