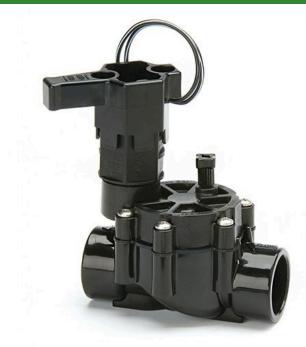

## Rain Bird DV Series Electric Valve 24VAC - 1" Slip x Slip

## **Details**

The Rain Bird DV/DVF valve is the premium valve product chosen by more professionals than any other valve on the market. Its long history of reliable performance makes it the natural choice for your landscape. Its consistent, problem-free performance means you can spend less time thinking about your irrigation system and more time enjoying your landscape. Use DV/DVF series valves in location where the use of a separate pressure vacuum breaker (PVB) or a double-check valve is required by city codes to protect against back flow. Check your local city codes to determine what type of valves are required. All Rain Bird residential valves work with any standard sprinkler timer. Accepts Rain Bird TBOS latching solenoid for use with most batteryoperated controllers. Not recommended for use with two-wire control systems.