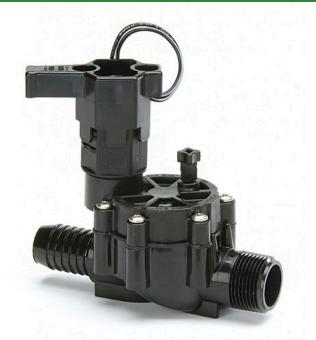

## Rain Bird DV Series Electric Valve 24VAC - 1" Male x Barb RGB70840

## Details

The Rain Bird DV/DVF valve is the premium valve product chosen by more professionals than any other valve on the market. Its long history of reliable performance makes it the natural choice for your landscape. Its consistent, problem-free performance means you can spend less time thinking about your irrigation system and more time enjoying your landscape. Use DV/DVF series valves in location where the use of a separate pressure vacuum breaker (PVB) or a double-check valve is required by city codes to protect against back flow. Check your local city codes to determine what type of valves are required. All Rain Bird residential valves work with any standard sprinkler timer. Accepts Rain Bird TBOS latching solenoid for use with most batteryoperated controllers. Not recommended for use with two-wire control systems.