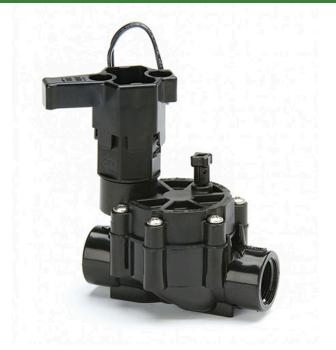

## Rain Bird DV Series Electric Valve 24VAC - 3/4" Fpt x Fpt

RGB72110

## **Details**

The Rain Bird DV/DVF valve is the premium valve product chosen by more professionals than any other valve on the market. Its long history of reliable performance makes it the natural choice for your landscape. Its consistent, problem-free performance means you can spend less time thinking about your irrigation system and more time enjoying your landscape. Use DV/DVF series valves in location where the use of a separate pressure vacuum breaker (PVB) or a double-check valve is required by city codes to protect against back flow. Check your local city codes to determine what type of valves are required. All Rain Bird residential valves work with any standard sprinkler timer. Accepts Rain Bird TBOS latching solenoid for use with most batteryoperated controllers. Not recommended for use with two-wire control systems.