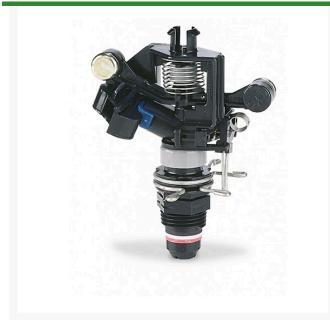

## Rain Bird Maxi-Bird Closed Case Impact

## **Details**

From the company that invented the first impact sprinkler, the 2045PJ Maxi-Bird is a rugged, high performance 1/2 inch riser mounted impact head that is ideal for watering slopes and large areas. Offering both full and part-circle operation and Rain Bird's unique Precision Jet tube design, the Maxi-Bird helps you save water and keep landscapes lush and green. Designed for a variety of uses where full circle sprinklers should not overthrow water into restricted areas. The body, arm, bearing sleeve and nipple are made of durable Delrin plastic.