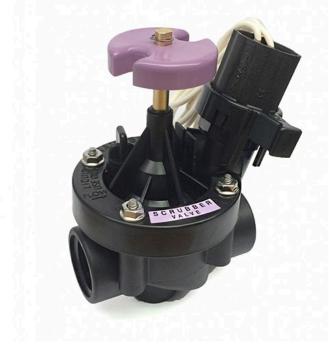

## Rain Bird Pesbr Reclaimed Water Electric Valve 24VAC Scrubber - 1" NPT

RGB37200

## **Details**

Durable chlorine-resistant valves for reclaimed water irrigation applications. A true reclaimed water irrigation valve, able to handle chlorine and other chemicals found in reclaimed water systems. PESB-R Series valves offer long life and efficient, troublefree performance - even in harsh reclaimed water applications. Constructed of heavy-duty, glass-filled nylon, these valves resist clogging and feature a patented scrubber to actively fight dirt, algae, and other particles from blocking the pilot flow.

## **Specifications**

Manufacturer Rain Bird 10

**Box Quantity** 

Flow Rate 5 - 200 gpm **Holding Current** 0.28 Amps Input Voltage 24 VAC 50/60 Hz

Inrush Current 0.41 Amps Maximum Pressure 15-200 psi

Package Quantity