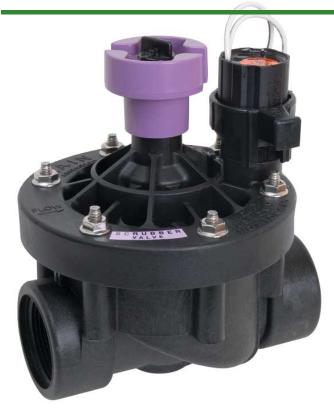

## Rain Bird Pesbr Reclaimed Water Electric Valve 24VAC Scrubber - 1-1/2" NPT

RGB33700

## **Details**

Durable chlorine-resistant valves for reclaimed water irrigation applications. A true reclaimed water irrigation valve, able to handle chlorine and other chemicals found in reclaimed water systems. PESB-R Series valves offer long life and efficient, trouble-free performance - even in harsh reclaimed water applications. Constructed of heavy-duty, glass-filled nylon, these valves resist clogging and feature a patented scrubber to actively fight dirt, algae, and other particles from blocking the pilot flow.