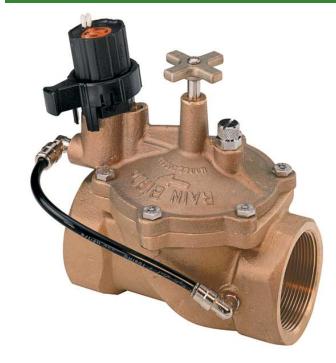

## Rain Bird Efb-Cp Brass Electric Valve 24 Vac - 2" NPT

RGB32953

## **Details**

Reliable performance even in dirty water applications. Self-flushing filter resists debris buildup. Rugged red brass construction for longer life. Durable, fabric-reinforced diaphragm composed of EPDM, a rubber material which is chlorine and chemical resistant. Normally closed, reverse flow design ensures valve will fail in the closed position if a tear or rip in the diaphragm occurs. Prevents flooding, water waste and landscape damage. Slow closing to prevent water hammer and subsequent system damage. One-piece solenoid design with captured plunger and spring for easy servicing. Prevents loss of parts during field service. Manual internal bleed operates the valve without allowing water into the valve box. Allows pressure regulator adjustment without turning on the controller. Manual external bleed permits flushing debris from the system. Recommended for system start up and other repairs. Contamination-proof, self-flushing filter screen resists debris buildup. Water flow continuously flushes the screen, dislodging particles and debris before they can accumulate and clog the filter. Reclaimed water compatible: all models now feature EPDM diaphragms and chlorine-resistant parts as standard equipment. Three-year trade warranty.