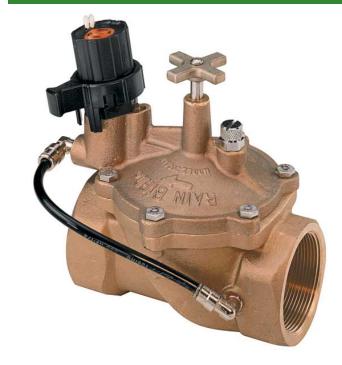

## Rain Bird Efb-Cp Brass Electric Valve 24 Vac - 1-1/2" NPT

RGB32853

## **Details**

Reliable performance even in dirty water applications. Self-flushing filter resists debris buildup. Rugged red brass construction for longer life. Durable, fabric-reinforced diaphragm composed of EPDM, a rubber material which is chlorine and chemical resistant. Normally closed, reverse flow design ensures valve will fail in the closed position if a tear or rip in the diaphragm occurs. Prevents flooding, water waste and landscape damage. Slow closing to prevent water hammer and subsequent system damage. One-piece solenoid design with captured plunger and spring for easy servicing. Prevents loss of parts during field service. Manual internal bleed operates the valve without allowing water into the valve box. Allows pressure regulator adjustment without turning on the controller. Manual external bleed permits flushing debris from the system. Recommended for system start up and other repairs. Contamination-proof, self-flushing filter screen resists debris buildup. Water flow continuously flushes the screen, dislodging particles and debris before they can accumulate and clog the filter. Reclaimed water compatible: all models now feature EPDM diaphragms and chlorine-resistant parts as standard equipment. Three-year trade warranty.