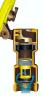

## Rain Bird Brass Quick Coupling Valve 2-PIECE Body Double Track Key Lug - 3/4" w/Yellow Locking Cover RGB11506

Industrial-strength brass quick-coupling valves for convenient water access in potable and non-potable systems. Rugged, red brass construction for long life and reliable performance. Reliable operation with strong corrosion-resistant stainless steel spring.