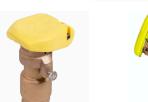

## Rain Bird Brass Quick Coupling Valve 2-PIECE Body Double Track Key Lug - 3/4" w/Yellow Locking Cover RGB11506

Industrial-strength brass quick-coupling valves for convenient water access in potable and non-potable systems. Rugged, red brass construction for long life and reliable performance. Reliable operation with strong corrosion-resistant stainless steel spring.