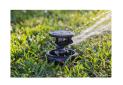

## Details

**Specifications** 

Manufacturer

Box Quantity

Package Quantity

Pop-Up Impact Sprinklers for Dirty Water Applications - Spacing Up to 45 Feet (13.7 m). The Maxi-Paw's powerful throw permits maximum spacing and offers superior close-in watering and uniform water distribution. Low pressure loss and an efficient, straight-through flow design conserve energy and are ideal for dirty water applications. The optional Seal-A-Matic prevents run-off, puddling, and erosion caused by low head drainage. And most important, it's rugged and dependable, popping up on schedule again and again because of the multi-function wiper seal.