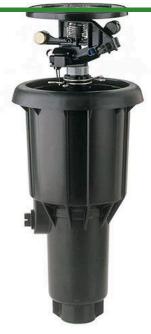

## **Rain Bird Maxi-Paw Impact**

RGB0690008

## Details

**Specifications** 

Manufacturer

Box Quantity

Package Quantity

Pop-Up Impact Sprinklers for Dirty Water Applications - Spacing Up to 45 Feet (13.7 m). The Maxi-Paw's powerful throw permits maximum spacing and offers superior close-in watering and uniform water distribution. Low pressure loss and an efficient, straight-through flow design conserve energy and are ideal for dirty water applications. The optional Seal-A-Matic prevents run-off, puddling, and erosion caused by low head drainage. And most important, it's rugged and dependable, popping up on schedule again and again because of the multi-function wiper seal.