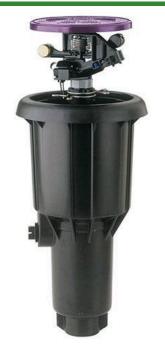

## Rain Bird Maxi-Paw Impact with Check Valve Purple NP Cover - Part/Full Circle

RGB0615008NP

## **Details**

Pop-Up Impact Sprinklers for Dirty Water
Applications - Spacing Up to 45 Feet (13.7 m). The
Maxi-Paw's powerful throw permits maximum
spacing and offers superior close-in watering and
uniform water distribution. Low pressure loss and
an efficient, straight-through flow design conserve
energy and are ideal for dirty water applications.
The optional Seal-A-Matic prevents run-off,
puddling, and erosion caused by low head drainage.
And most important, it's rugged and dependable,
popping up on schedule again and again because of
the multi-function wiper seal.