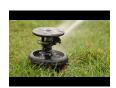

## **Details**

Pop-Up Impact Sprinklers for Dirty Water
Applications - Spacing Up to 45 Feet (13.7 m). The
Maxi-Paw's powerful throw permits maximum
spacing and offers superior close-in watering and
uniform water distribution. Low pressure loss and
an efficient, straight-through flow design conserve
energy and are ideal for dirty water applications.
The optional Seal-A-Matic prevents run-off,
puddling, and erosion caused by low head drainage.
And most important, it's rugged and dependable,
popping up on schedule again and again because of
the multi-function wiper seal.