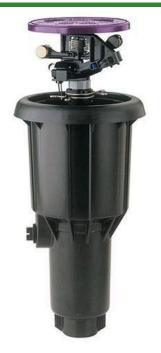

## Rain Bird Maxi-Paw Impact with Purple NP Cover - Part/Full Circle

RGB0613008NP

## **Details**

Pop-Up Impact Sprinklers for Dirty Water
Applications - Spacing Up to 45 Feet (13.7 m). The
Maxi-Paw's powerful throw permits maximum
spacing and offers superior close-in watering and
uniform water distribution. Low pressure loss and
an efficient, straight-through flow design conserve
energy and are ideal for dirty water applications.
The optional Seal-A-Matic prevents run-off,
puddling, and erosion caused by low head drainage.
And most important, it's rugged and dependable,
popping up on schedule again and again because of
the multi-function wiper seal.