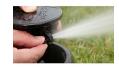

## Rain Bird Maxi-Paw Impact with Purple NP Cover - Part/Full Circle

RGB0613008NP

## **Details**

Pop-Up Impact Sprinklers for Dirty Water
Applications - Spacing Up to 45 Feet (13.7 m). The
Maxi-Paw's powerful throw permits maximum
spacing and offers superior close-in watering and
uniform water distribution. Low pressure loss and
an efficient, straight-through flow design conserve
energy and are ideal for dirty water applications.
The optional Seal-A-Matic prevents run-off,
puddling, and erosion caused by low head drainage.
And most important, it's rugged and dependable,
popping up on schedule again and again because of
the multi-function wiper seal.