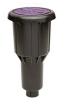

## Rain Bird Maxi-Paw Impact with Purple NP Cover - Part/Full Circle

RGB0613008NP

## **Details**

Pop-Up Impact Sprinklers for Dirty Water
Applications - Spacing Up to 45 Feet (13.7 m). The
Maxi-Paw's powerful throw permits maximum
spacing and offers superior close-in watering and
uniform water distribution. Low pressure loss and
an efficient, straight-through flow design conserve
energy and are ideal for dirty water applications.
The optional Seal-A-Matic prevents run-off,
puddling, and erosion caused by low head drainage.
And most important, it's rugged and dependable,
popping up on schedule again and again because of
the multi-function wiper seal.