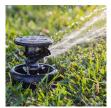

## **Details**

Pop-Up Impact Sprinklers for Dirty Water
Applications - Spacing Up to 45 Feet (13.7 m). The
Maxi-Paw's powerful throw permits maximum
spacing and offers superior close-in watering and
uniform water distribution. Low pressure loss and
an efficient, straight-through flow design conserve
energy and are ideal for dirty water applications.
The optional Seal-A-Matic prevents run-off,
puddling, and erosion caused by low head drainage.
And most important, it's rugged and dependable,
popping up on schedule again and again because of
the multi-function wiper seal.