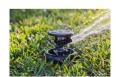

## **Details**

Pop-Up Impact Sprinklers for Dirty Water
Applications - Spacing Up to 45 Feet (13.7 m). The
Maxi-Paw's powerful throw permits maximum
spacing and offers superior close-in watering and
uniform water distribution. Low pressure loss and
an efficient, straight-through flow design conserve
energy and are ideal for dirty water applications.
The optional Seal-A-Matic prevents run-off,
puddling, and erosion caused by low head drainage.
And most important, it's rugged and dependable,
popping up on schedule again and again because of
the multi-function wiper seal.