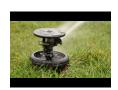

## Rain Bird Maxi-Paw Impact with Check Valve - Part/Full Circle

RGB0610008

## **Details**

Pop-Up Impact Sprinklers for Dirty Water
Applications - Spacing Up to 45 Feet (13.7 m). The
Maxi-Paw's powerful throw permits maximum
spacing and offers superior close-in watering and
uniform water distribution. Low pressure loss and
an efficient, straight-through flow design conserve
energy and are ideal for dirty water applications.
The optional Seal-A-Matic prevents run-off,
puddling, and erosion caused by low head drainage.
And most important, it's rugged and dependable,
popping up on schedule again and again because of
the multi-function wiper seal.