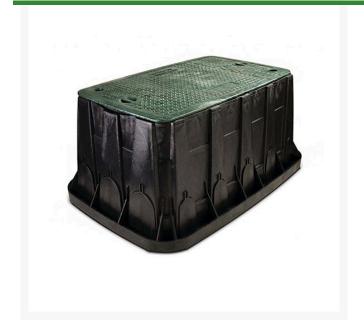

## Rain Bird Maxi Jumbo Valve Box w/Green Lid

## **Details**

Work faster and easier with a Rain Bird Valve Box. We've created unique knock-outs for easy pipe placement and reduced installation time - so no more tedious cutting. And the knock-outs slide back into place above the pipe to keep out dirt on backfill. All Rain Bird Valve Boxes were engineered to maintain their horizontal and vertical integrity under load, even with the knock-outs removed. Other unique features include a bolt hole knock-out to help keep critters out of the box when the locking bolt isn't used and a shovel access slot on the side of the box that makes it easy to remove the lid.