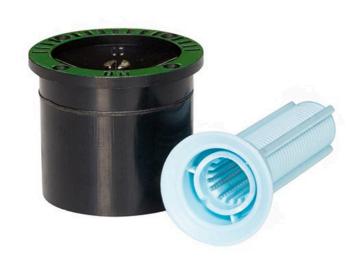

## Rain Bird Mpr Spray Nozzle 5-8' Radius - Half Circle Pattern

RGA4701901

Trusted for decades, Rain Bird MPR Nozzles simplify the design process by allowing sprinklers with various arcs and radii to be mixed on the same zone while maintaining even water distribution rates. This allows them to spray an equal distance, and to provide an equal amount of water to a given area. A wide selection of MPR nozzles is available so the distribution of water can be tailored to meet the unique and diverse needs of your landscape. MPR nozzles are designed to provide uniform coverage, ensuring that your lawn is green throughout, with no dry or brown spots.